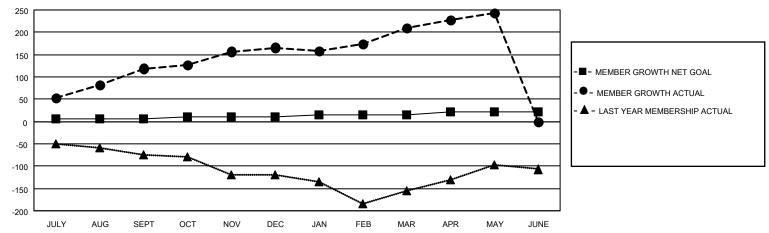

### GOALS AND ACTUAL MEMBERS CUMULATIVE

| DROPPED CLUBS: 1 |     | 32 CLUBS OF 53 ADDED 1 OR<br>MORE NEW MEMBERS | GENDER DISTRIBUTION                 |              |  |
|------------------|-----|-----------------------------------------------|-------------------------------------|--------------|--|
|                  |     | MORE NEW MEMBERS                              | MALE                                | 840 (52.83%) |  |
|                  |     |                                               | FEMALE                              | 748 (47.04%) |  |
| DROPPED MEMBERS  |     |                                               | NON BINARY                          | 1 (0.06%)    |  |
|                  |     |                                               | PREFER NOT TO ANSWER                | 1 (0.06%)    |  |
| DECEASED         | 16  |                                               |                                     |              |  |
| CLUB CANCELLED   | 11  | CLICK HERE FOR CUMULATIVE                     | TOTAL FAMILY UNIT MEMBERS           | 194          |  |
| OTHER            | 153 | MEMBERSHIP DATA                               |                                     |              |  |
| TOTAL            | 180 |                                               | FAMILY MEMBERS PAYING HALF DUES 108 |              |  |
|                  |     |                                               |                                     |              |  |

## District 4 L2

| Clubs RESULTS FOR 2021-2022 |   |   |   | Members RESULTS FOR 2021-2022 |   |     |    |
|-----------------------------|---|---|---|-------------------------------|---|-----|----|
|                             |   |   |   |                               |   |     |    |
| JULY/AUG/SEPT               | 5 | 1 | 1 | JULY/AUG/SEPT                 | 5 | 227 | 82 |
| OCT/NOV/DEC                 | 2 | 0 | 0 | OCT/NOV/DEC                   | 5 | 88  | 36 |
| JAN/FEB/MAR                 | 2 | 1 | 0 | JAN/FEB/MAR                   | 5 | 81  | 35 |
| APR/MAY/JUNE                | 1 | 0 | 0 | APR/MAY/JUNE                  | 6 | 61  | 27 |