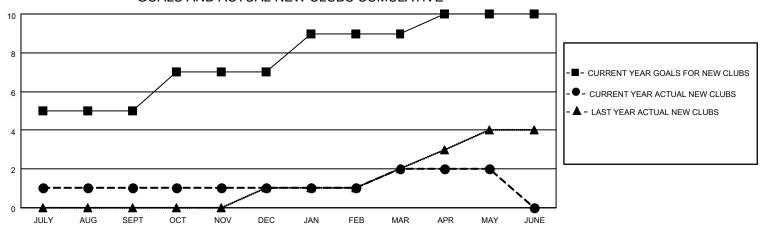

### GOALS AND ACTUAL NEW CLUBS CUMULATIVE

## District 4 L2

| Clubs RESULTS FOR 2021-2022 |   |   |   | Members RESULTS FOR 2021-2022 |   |     |    |
|-----------------------------|---|---|---|-------------------------------|---|-----|----|
|                             |   |   |   |                               |   |     |    |
| JULY/AUG/SEPT               | 5 | 1 | 1 | JULY/AUG/SEPT                 | 5 | 227 | 82 |
| OCT/NOV/DEC                 | 2 | 0 | 0 | OCT/NOV/DEC                   | 5 | 88  | 36 |
| JAN/FEB/MAR                 | 2 | 1 | 0 | JAN/FEB/MAR                   | 5 | 81  | 35 |
| APR/MAY/JUNE                | 1 | 0 | 0 | APR/MAY/JUNE                  | 6 | 61  | 27 |